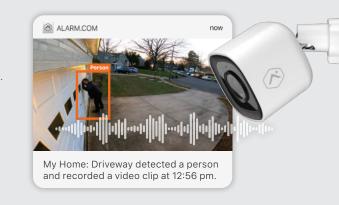

## Get more insights with fewer interruptions

Traditional video monitoring alerts can generate information overload. With Video Analytics, you can customize and filter your video alerts to focus only on the activity you want to know about. You can pick and choose whether you get alerts for people, vehicles, or animals entering or leaving specific areas of your property.

Video Analytics alerts are rapid, relevant, and reliable—so you can rest easy knowing your cameras have you covered. Supercharge your cameras with added capabilities—powered by Video Analytics: