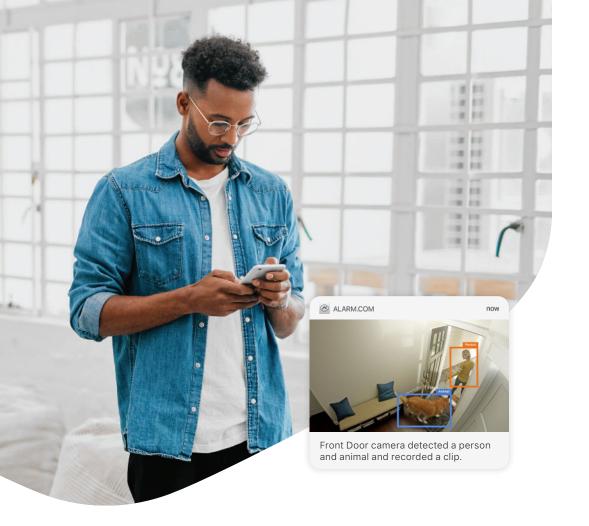

## Get more insights with fewer interruptions

Traditional video monitoring alerts can generate information overload. With Video Analytics, you can customize and filter your video alerts to focus only on the activity you want to know about. You can pick and choose whether you get alerts for people, vehicles, or animals entering or leaving specific areas of your property.

Video Analytics alerts are rapid, relevant, and reliable—so you can rest easy knowing your cameras have you covered. Supercharge your cameras with added capabilities—powered by Video Analytics: