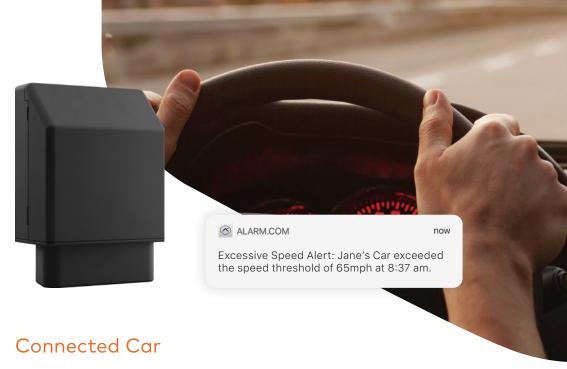

## Connect home and car with real-time status and safety alerts

Stay a step ahead of roadside emergencies and costly repairs with Connected Car, a device that connects your family's car and home in one fully integrated, seamless experience.

#### **FAMILY DRIVING**

When a loved one is behind the wheel, you'll get an alert for excessive speeding, sudden acceleration, or hard braking.