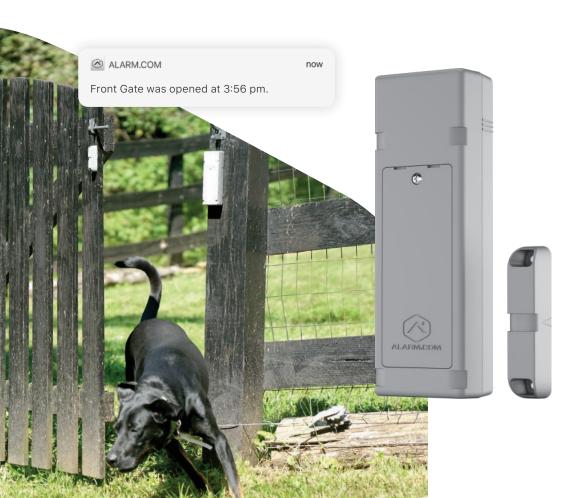

### Secure more of what matters—without boundaries

Protect property and equipment anywhere with Flex IO, a wireless, weatherproof sensor with virtually no range limitations. This long-lasting, battery-powered sensor uses LTE to self-monitor property and assets anywhere.

You can use Flex IO to monitor and protect:

- + Tools and equipment including tractors, lawn mowers, golf carts, trailers, and more
- + Gates, doors, and fences
- + Freestanding sheds, barns, storage units, and more