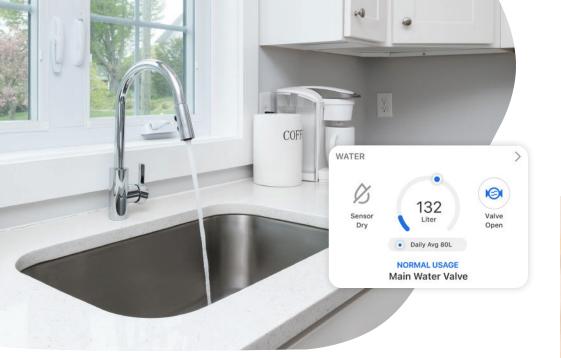

# Water Management

# Protect your entire home from costly water damage

A few minutes is all it takes for a leaky pipe or split washer hose to cause thousands of dollars in damage. Alarm.com's Smart Water Valve+Meter is a comprehensive water protection solution that detects leaks and shuts them down automatically—before they become a flood.

#### STOP A FLOOD IN ITS TRACKS

Smart Water Valve+Meter detects leaks, alerts you, and then shuts off the water supply to minimize damage.

#### SAVE WATER AND MONEY

Receive alerts for excessive water consumption so you can take action and save on everyday water costs.

#### STEER CLEAR OF WINTER FREEZES

Get a heads up when a freeze is headed your way so you can prep your pipes in advance.