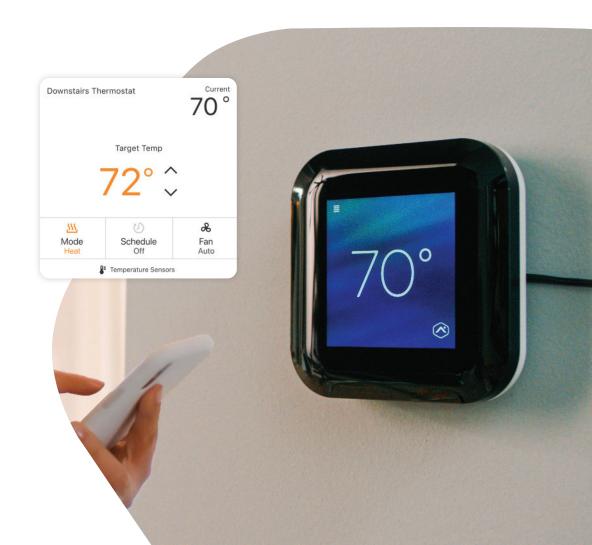

# **Energy Management**

# Maximize energy savings and reduce your environmental footprint

Keep energy costs down with smart thermostats, lights, and shades. Our all-in-one energy management solution helps you save energy, while customizing your environment for comfort and enjoyment. Add solar panels to the rest of your system with a Solar Monitoring service package and get helpful reports for your home's solar energy production.